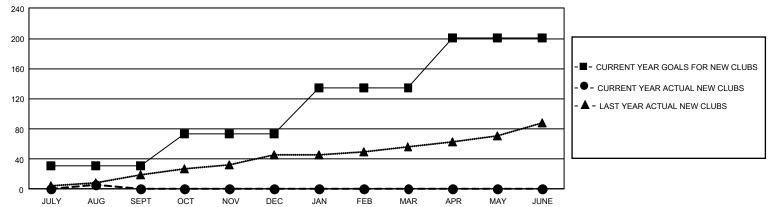

### REPORT DOES NOT INCLUDE CLUBS IN UNDISTRICTED AREAS.

| Clubs                 |               |           |               | Members RESULTS FOR 2021-2022 |                        |                         |                                                    |
|-----------------------|---------------|-----------|---------------|-------------------------------|------------------------|-------------------------|----------------------------------------------------|
| RESULTS FOR 2021-2022 |               |           |               |                               |                        |                         |                                                    |
| QUARTER               | NEW CLUB GOAL | NEW CLUBS | DROPPED CLUBS | QUARTER MEM                   | BER GROWTH NET<br>GOAL | MEMBER GROWTH<br>ACTUAL | DROPPED<br>MEMBERS ACTUAL<br>(including transfers) |
| JULY/AUG/SEPT         | 93            | 6         | 66            | JULY/AUG/SEPT                 | 1372                   | 1,435                   | 2,454                                              |
| OCT/NOV/DEC           | 126           | 0         | 0             | OCT/NOV/DEC                   | 1782                   | 0                       | 0                                                  |
| JAN/FEB/MAR           | 186           | 0         | 0             | JAN/FEB/MAR                   | 1871                   | 0                       | 0                                                  |
| APR/MAY/JUNE          | 198           | 0         | 0             | APR/MAY/JUNE                  | 2154                   | 0                       | 0                                                  |

#### GOALS AND ACTUAL NEW CLUBS CUMULATIVE