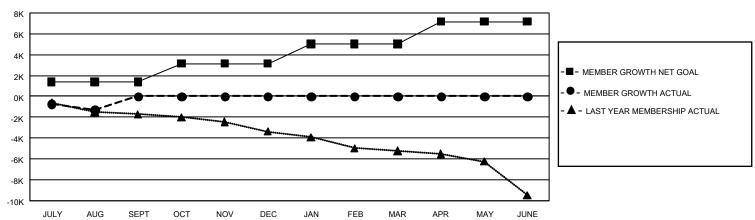

### REPORT DOES NOT INCLUDE CLUBS IN UNDISTRICTED AREAS.

| Clubs                 |               |           |               | Members RESULTS FOR 2021-2022 |                        |                         |                                                    |
|-----------------------|---------------|-----------|---------------|-------------------------------|------------------------|-------------------------|----------------------------------------------------|
| RESULTS FOR 2021-2022 |               |           |               |                               |                        |                         |                                                    |
| QUARTER               | NEW CLUB GOAL | NEW CLUBS | DROPPED CLUBS | QUARTER MEM                   | BER GROWTH NET<br>GOAL | MEMBER GROWTH<br>ACTUAL | DROPPED<br>MEMBERS ACTUAL<br>(including transfers) |
| JULY/AUG/SEPT         | 93            | 6         | 66            | JULY/AUG/SEPT                 | 1372                   | 1,435                   | 2,454                                              |
| OCT/NOV/DEC           | 126           | 0         | 0             | OCT/NOV/DEC                   | 1782                   | 0                       | 0                                                  |
| JAN/FEB/MAR           | 186           | 0         | 0             | JAN/FEB/MAR                   | 1871                   | 0                       | 0                                                  |
| APR/MAY/JUNE          | 198           | 0         | 0             | APR/MAY/JUNE                  | 2154                   | 0                       | 0                                                  |

#### GOALS AND ACTUAL MEMBERS CUMULATIVE

| DROPPED CLUBS: 66             |                       | 630 CLUBS OF 9,102 ADDED 1 OR<br>MORE NEW MEMBERS | GENDER DISTRIBUTI                                        | ON<br>173,963 (76.32%)                         |  |
|-------------------------------|-----------------------|---------------------------------------------------|----------------------------------------------------------|------------------------------------------------|--|
| DROPPED MEMBERS  DECEASED 324 |                       |                                                   | FEMALE  NON BINARY  PREFER NOT TO ANSWER                 | 53,958 (23.67%)<br>1 (0.00%)<br>SWER 4 (0.00%) |  |
| CLUB CANCELLED OTHER TOTAL    | 262<br>1,868<br>2,454 | CLICK HERE FOR CUMULATIVE MEMBERSHIP DATA         | TOTAL FAMILY UNIT MEMBE<br>FAMILY MEMBERS PAYING<br>DUES |                                                |  |